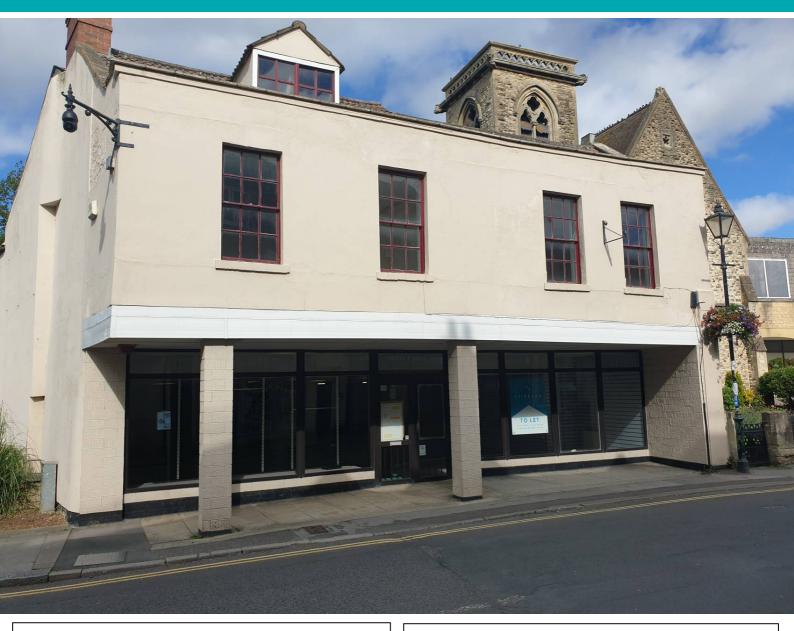

## 20 Church Street, Calne, Wiltshire, SN11 0HS

A prominent and well positioned A1 retail unit in the centre of Calne totalling 5,123 sq ft over two floors.

The unit benefits from a large & flexible retail area on the ground floor which is ripe for development, subject to planning permission. There are a number of rooms on the first floor together with a 1,300 sq ft garden to the rear. Calne is situated within easy reach of Chippenham, Marlborough, Swindon & London along the A4 & M4.

- 3,287 sq ft of retail space on the ground floor.
- Currently occupied by a pop-up charity.
- Services: Mains water, electricity and drainage.
- Rateable value of £21,750. C.£7,105 rates payable per annum.
- For sale: £345,000.
- The building does not attract VAT.
- Viewing by appointment; contact Andrew Stibbard on 07915 668232.