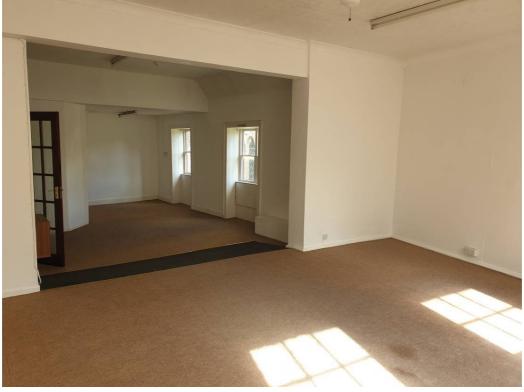

## 20 Church Street, Calne, Wiltshire, SN11 0HS

A prominent and well positioned A1 retail unit in the centre of Calne totalling 5,123 sq ft over two floors.

The unit benefits from a large & flexible retail area on the ground floor which is ripe for development, subject to planning permission. There are a number of rooms on the first floor together with a 1,300 sq ft garden to the rear. Calne is situated within easy reach of Chippenham, Marlborough, Swindon & London along the A4 & M4.

- 3,287 sq ft of retail space on the ground floor.
- Currently occupied by a pop-up charity.
- Services: Mains water, electricity and drainage.
- Rateable value of £21,750. C.£7,105 rates payable per annum.
- For sale: £345,000.
- The building does not attract VAT.
- Viewing by appointment; contact Andrew Stibbard on 07915 668232.