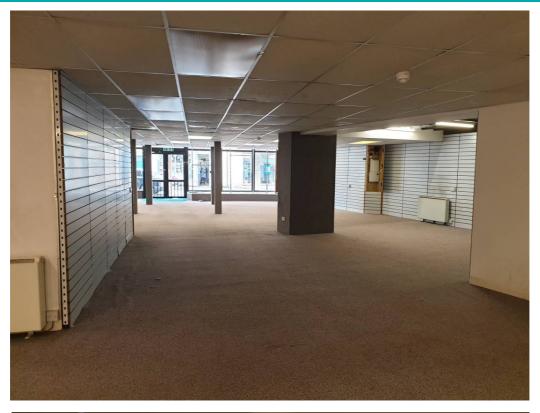

## 20 Church Street, Calne, Wiltshire, SN11 0HS

A prominent and well positioned A1 retail unit in the centre of Calne totalling 5,123 sq ft over two floors.

The unit benefits from a large & flexible retail area on the ground floor which is ripe for development, subject to planning permission. There are a number of rooms on the first floor together with a 1,300 sq ft garden to the rear. Calne is situated within easy reach of Chippenham, Marlborough, Swindon & London along the A4 & M4.

- 3,287 sq ft of retail space on the ground floor.
- Currently occupied by a pop-up charity.
- Services: Mains water, electricity and drainage.
- Rateable value of £21,750. C.£7,105 rates payable per annum.
- For sale: £345,000.
- The building does not attract VAT.
- Viewing by appointment; contact Andrew Stibbard on 07915 668232.