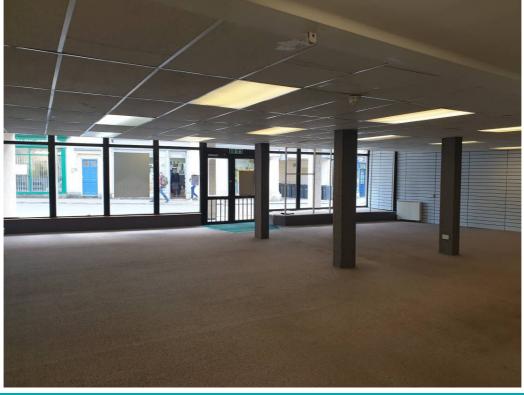

## 20 Church Street, Calne, Wiltshire, SN11 0HS

A prominent and well positioned A1 retail unit in the centre of Calne totalling 5,123 sq ft over two floors.

The unit benefits from a large & flexible retail area on the ground floor which is ripe for development, subject to planning permission. There are a number of rooms on the first floor together with a 1,300 sq ft garden to the rear. Calne is situated within easy reach of Chippenham, Marlborough, Swindon & London along the A4 & M4.

- 3,287 sq ft of retail space on the ground floor.
- Currently occupied by a pop-up charity.
- Services: Mains water, electricity and drainage.
- Rateable value of £21,750. C.£7,105 rates payable per annum.
- For sale: £345,000.
- The building does not attract VAT.
- Viewing by appointment; contact Andrew Stibbard on 07915 668232.