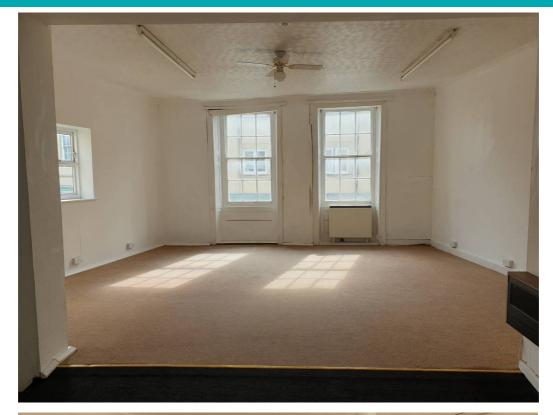

## 20 Church Street, Calne, Wiltshire, SN11 0HS

A prominent and well positioned A1 retail unit in the centre of Calne totalling 5,123 sq ft over two floors.

The unit benefits from a large & flexible retail area on the ground floor which is ripe for development, subject to planning permission. There are a number of rooms on the first floor together with a 1,300 sq ft garden to the rear. Calne is situated within easy reach of Chippenham, Marlborough, Swindon & London along the A4 & M4.

- 3,287 sq ft of retail space on the ground floor.
- Currently occupied by a pop-up charity.
- Services: Mains water, electricity and drainage.
- Rateable value of £21,750. C.£7,105 rates payable per annum.
- For sale: £345,000.
- The building does not attract VAT.
- Viewing by appointment; contact Andrew Stibbard on 07915 668232.