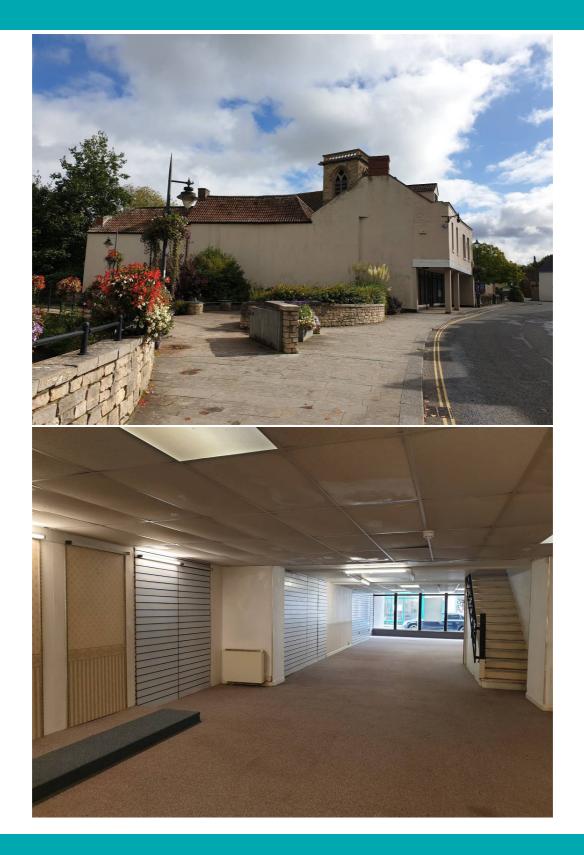

## 20 Church Street, Calne, Wiltshire, SN11 0HS

A prominent and well positioned A1 retail unit in the centre of Calne totalling 5,123 sq ft over two floors.

The unit benefits from a large & flexible retail area on the ground floor which is ripe for development, subject to planning permission. There are a number of rooms on the first floor together with a 1,300 sq ft garden to the rear. Calne is situated within easy reach of Chippenham, Marlborough, Swindon & London along the A4 & M4.

- 3,287 sq ft of retail space on the ground floor.
- Currently occupied by a pop-up charity.
- Services: Mains water, electricity and drainage.
- Rateable value of £21,750. C.£7,105 rates payable per annum.
- For sale: £345,000.
- The building does not attract VAT.
- Viewing by appointment; contact Andrew Stibbard on 07915 668232.